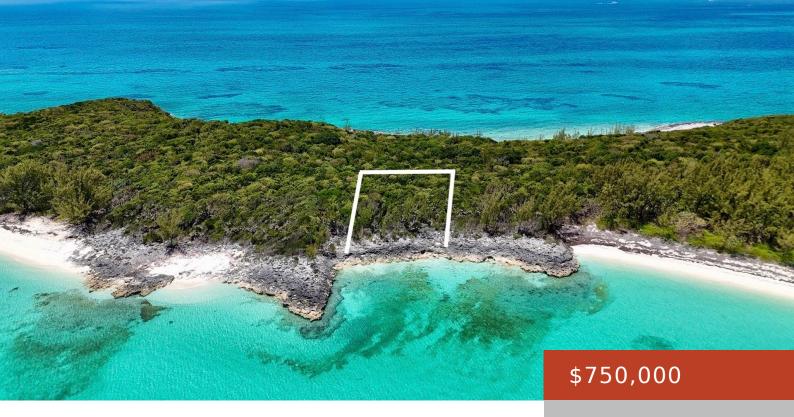

### LOT 10, ROSE ISLAND BEACH

https://bahamabeachrealty.com

Stunning 26,352 sq. ft waterfront lot with 107.96 ft of prime frontage. Facing north, the property has great elevations with a mainly rocky waterfront, but it also has a beautiful view down the east-facing beach of the development, and beach access is steps away from the property. There is a new Beach club restaurant on...