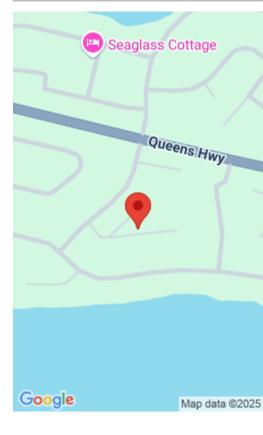

## LOT 10 BLOCK 33, RAINBOW BAY, ELEUTHERA

https://bahamabeachrealty.com

Introducing Lot 10 Block 33 Section C, a desirable residential vacant lot in the picturesque Rainbow Bay, Eleuthera, encompassing 6,000 square feet. This charming location provides convenient access to beautiful beaches and local amenities, making it an ideal spot for building your dream home or a serene vacation retreat. Zoned for residential use, this lot...

## **Amenities & Features**

**Amenities:** Highway Access