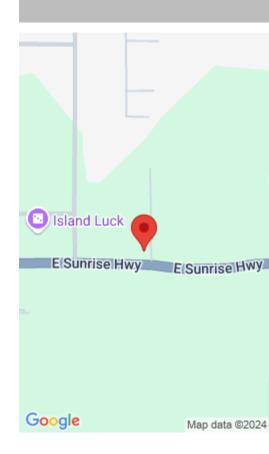

## LOT # 1, EAST SUNRISE HIGHWAY

https://bahamabeachrealty.com

Retail Commerical Lot ~ .9 of an acre with 256 frontage on Freeport's busy East Sunrise Highway...This property is located in .â[]]The Promenadeâ[]] Freeportâ[]]s Newest Retail & Commercial Business Park is located in the Prime Area of East Sunrise Highway. These lots, which start at .8 of an acre, are zoned for various types of...

## **Amenities & Features**

Amenities: Highway Access

Miscellaneous

**Legal Description:** Lot 1 Block J (Exotica/The Promenade) East Sunrise Highway Freeport, Bahamas

**Commercial:** Retail & Offices

Land and Services: Highway Access