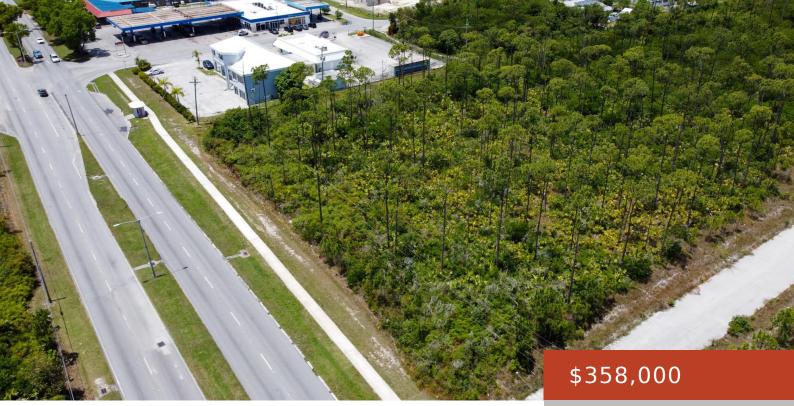

## LOT # 1, EAST SUNRISE HIGHWAY

https://bahamabeachrealty.com

Retail Commerical Lot ~ .9 of an acre with 256 frontage on Freeport's busy East Sunrise Highway...This property is located in .â[]]The Promenadeâ[]] Freeportâ[]]s Newest Retail & Commercial Business Park is located in the Prime Area of East Sunrise Highway. These lots, which start at .8 of an acre, are zoned for various types of...

## **Amenities & Features**

Amenities: Highway Access

Miscellaneous

**Legal Description:** Lot 1 Block J (Exotica/The Promenade) East Sunrise Highway Freeport, Bahamas

**Commercial:** Retail & Offices

Land and Services: Highway Access