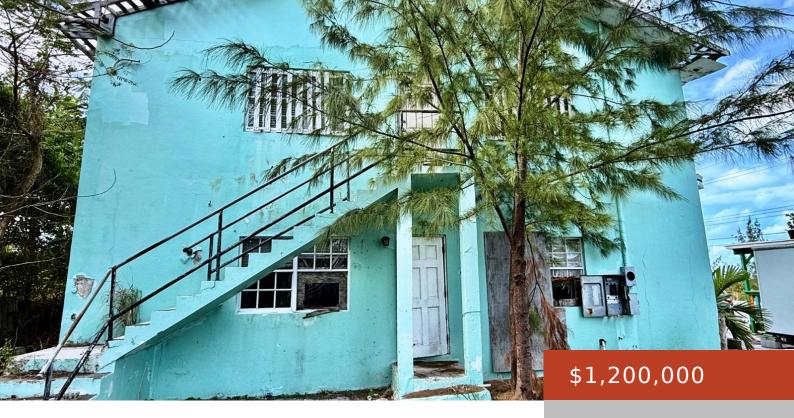

## **LOT 1, DUNDAS TOWN**

https://bahamabeachrealty.com

Don't miss this rare chance to own a piece of Marsh Harbor! This former police station, located in one of the most sought-after areas of Abaco, sits directly across from the dock to world-famous Bakers Bay. Whether you're an investor, entrepreneur, or someone with a vision for a signature project, this property offers unlimited potential....

- Building and Land
- 4000 sq ft

Call us now

Email: info@bahamabeachrealty.com

## **Basics**

Category: Building and Land

**Lot size: 45519** sq ft

**Currency:** BSD

 $\mathbf{Lot:}\ 1$ 

**Date Listed:** 2025-06-23T00:00:00

**Area: 4000** sq ft

Year built: 1990