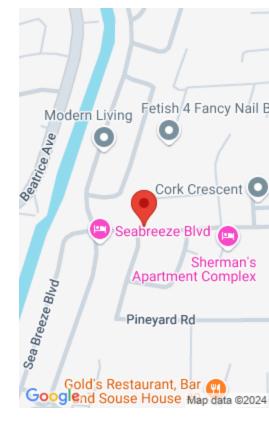

## **Miscellaneous**

Park Subdivision, Nassau, Bahamas

**Legal Description:** Lot 2, Little Hyde **Site Influences:** Family Oriented, Low Maint Yard, Shopping Nearby, Recreation Nearby, Quiet

Area, Can Be Rented