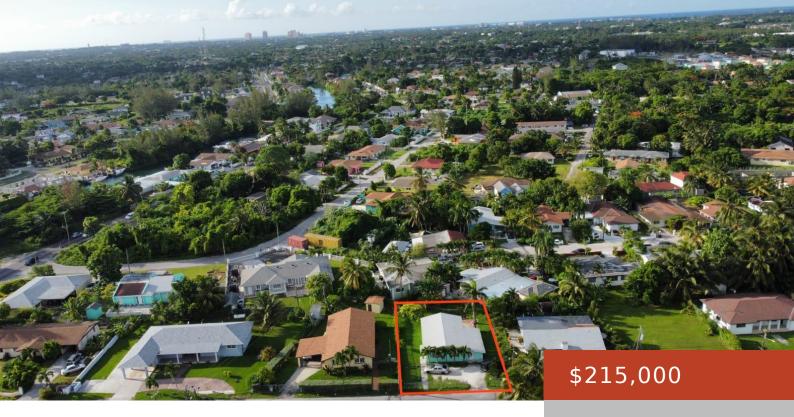

#### LITTLE HYDE PARK

https://bahamabeachrealty.com

Welcome to your new home in the tranquil neighborhood of Little Hyde Park, located in the sought-after SeaBreeze area. This charming single-family home spans approximately 1,375 sq.ft and sits on a generous 6,801 sq.ft lot. With 3 bedrooms and 2 bathrooms, the residence offers ample living space for a growing family. The well-designed layout ensures...

### **Basics**

Category: Single Family Home

Bathrooms: 2 baths Lot size: 6801 sq ft

Island: New Providence/Paradise Island

Sale or Rent: For Sale Only

MLS ID: 58658

Bedrooms: 3 beds

**Area: 6801** sq ft