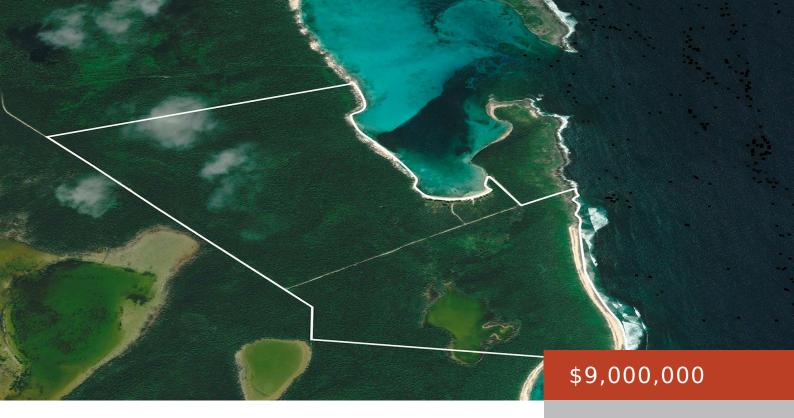

## LITTLE HARBOUR ACREAGE

https://bahamabeachrealty.com

Roughly 360 acres of vacant land located on the southern tip of Little Harbour in Roses, Long Island. The acreage boasts a beautiful protected harbour and miles of sandy white beach and shallow waters. The untouched harbour serves as a home to baby conchs and turtles and is extremely private. The land also has some...

## **Basics**

Call us now

Email: info@bahamabeachrealty.com

Category: Land Only

**Currency: BSD** 

Sale or Rent: For Sale Only

**MLS ID:** 62059

**Lot size: 15681600** sq ft

## **Miscellaneous**

**Legal Description:** 360 Acres in Little Harbour Long Island