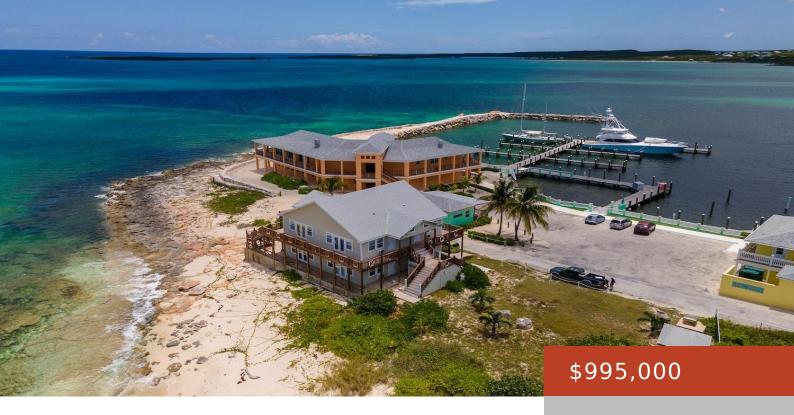

## LIGHTHOUSE POINT, CLARENCE TOWN, LONG ISLAND

https://bahamabeachrealty.com

This 8-unit beachfront multifamily property is a great investment opportunity. Ideally situated in Lighthouse Point, Clarence Town, the capital of Long Island, the building comprises 20,473 sq. ft. on an elevated site with 300 linear feet of water frontage, approximately one third being sandy beach. Located within walking distance to the Flying Fish Marina which...

## **Basics**

Category: Building and Land

**Lot size: 20473** sq ft

**Currency: BSD** 

Sale or Rent: For Sale Only

Multi-Family: Apartment

**Area: 3200** sq ft

Year built: 2013

## **Miscellaneous**

**Legal Description:** 3,200 sq. ft. 8-Unit Beachfront Multifamily Property, Lighthouse Point, Clarence Town,

Long Island

**Land and Services:** 

Views, Waterfront Property

Email: info@bahamabeachrealty.com