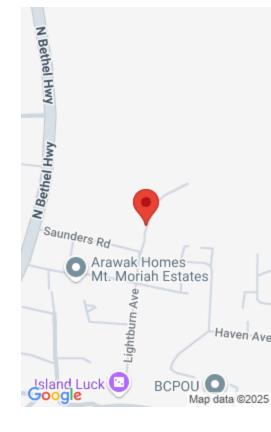

## LIGHTBOURNE AVENUE

https://bahamabeachrealty.com

An excellent opportunity to invest in a new growing western community. This 7,499 sq. ft. multi-family lot is ideally located off Lightbourne Avenue in a quiet, newly developing area. The property is just minutes from established neighborhoods such as Highland Park, Perpall Tract, and Farrington Road, and is within walking distance of the new hospital...