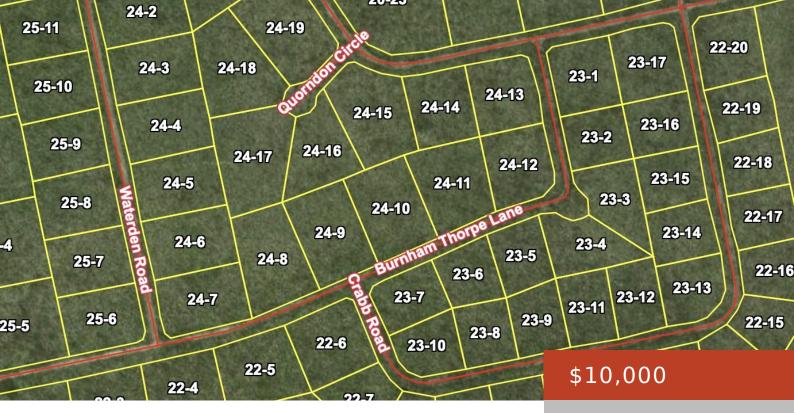

#### **LEICESTER LOT #11**

https://bahamabeachrealty.com

Large future investment in Leicester Country, in East Freeport for a savvy buyer looking to begin development in a currently none developed area. This large plot of land provides lots of space to build and enjoy.

### Basics

Category: Lots/Acreage Bathrooms: 0 baths Lot size: 37868 sq ft Block: 24 Lot: 11 Date Listed: 2024-10-28T00:00:00 Bedrooms: 0 beds Area: 37868 sq ft Currency: BSD Island: Grand Bahama/Freeport Sale or Rent: For Sale Only MLS ID: 59865

### Miscellaneous

Legal Description: Leicester Lot 11, Block 24, Freeport, Grand Bahama

Call us now

Email: info@bahamabeachrealty.com