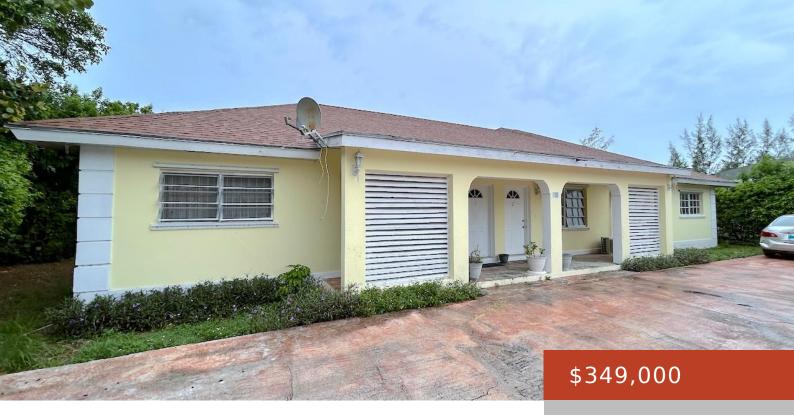

### **LEWARD EAST**

https://bahamabeachrealty.com

Duplex Apartment comprising 3 Bedroom 2 Baths and 2 Bedroom 1 Bathroom Unit

- 5 hads
- 3 haths
- Full Duplex
- 2400 sq ft

Email: info@bahamabeachrealty.com

### **Basics**

Category: Full Duplex Bedrooms: 5 beds

Bathrooms: 3 baths **Area: 2400** sq ft Lot size: 6700 sq ft **Currency: BSD** 

Island: New Providence/Paradise Island Lot: 8

Subdivision: Winton Meadows Sale or Rent: For Sale Only

# **Building Details**

Foundation: Yes Insulation (Ceiling): No

Insulation (Walls): No **Construction:** Concrete Block

Exterior material: Finished Concrete Floor covering: Ceramic Tile

Roof: Asphalt Shingle Parking: Multiple C/P

#### **Amenities & Features**

Laundry: In Unit Sewer: Connected

Style: Apartment Air conditioning (Condo): Split

Water: City Amenities: Cable