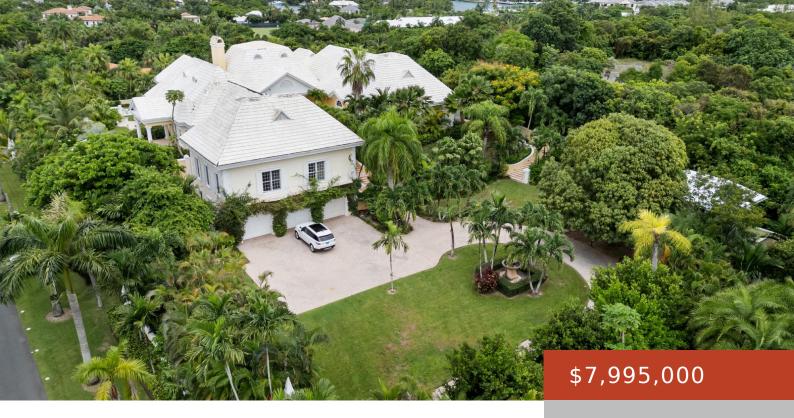

#### **BOUNGAINVILLEA DRIVE**

https://bahamabeachrealty.com

This grand home encompasses 9,606 square feet of interior and covered exterior living space on one of the highest elevations, offering panoramic views toward the Lyford Cay marina and ocean beyond. Each of the main living rooms boasts 12-foot ceilings. Le Rochefort is a single story home accessed by a grand exterior staircase or an...