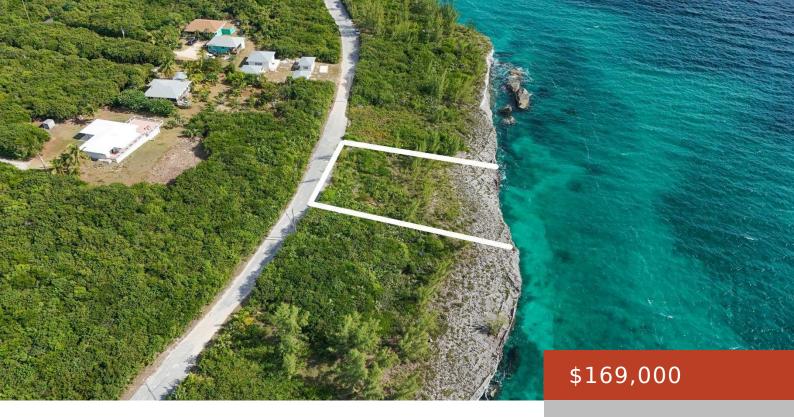

#### LAZY SHORE RD RAINBOW BAY

https://bahamabeachrealty.com

Lazy Shore Road, which meanders along the coast next to the turquoise and azure Caribbean ocean, is arguably the prettiest in Rainbow Bay and one of the loveliest on the island of Eleuthera. Lot 11 block 15 is a beautiful elevated lot, with cooling sea breezes and gorgeous panoramic views off the ocean sweeping from...

### **Basics**

Category: Lots/Acreage

Bathrooms: 0 baths

**Lot size: 16100** sq ft

Block: 15

**Lot:** 11

Date Listed: 2024-12-16T00:00:00

Bedrooms: 0 beds

Area: 16100 sq ft

**Currency:** USD

Island: Eleuthera

Sale or Rent: For Sale Only

Construction: None

**MLS ID:** 60451

## **Miscellaneous**

Rainbow Bay Lot, Quiet Area, Road - Paved