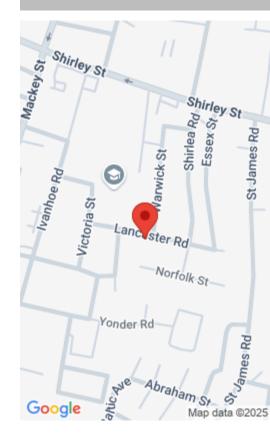

# **Miscellaneous**

**Legal Description:** #17 Lancaster Road, Shirlea, Nassau Bahamas **Commercial:** Offices

Land and Services: Cleared, Public Trans. Nearby, Shopping

Nearby, Visual exposure