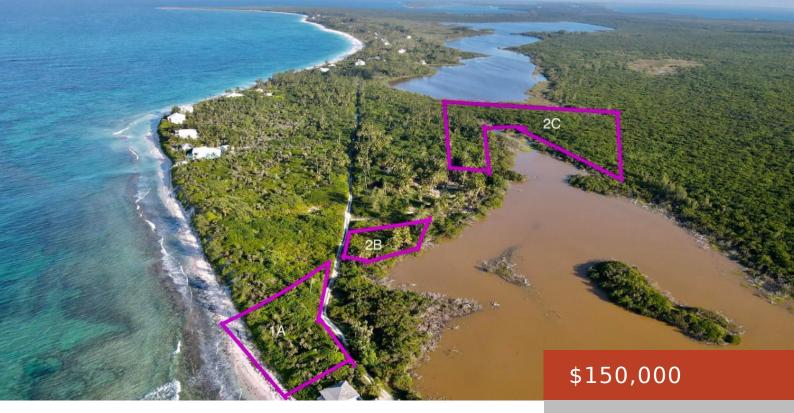

### DOUBLE BAY LAKE LOT# 2B

https://bahamabeachrealty.com

Discover an exquisite 18,469-square-foot lakefront lot in the picturesque Double Bay Eleuthera. Begin or expand your investment portfolio with this unspoiled, immaculate land featuring a breathtaking view of the lake. Capitalize on this multifamily lakefront lot and claim your slice of paradise! The Dubble Bay community is renowned as a high-end vacation rental community, promising...

## **Basics**

Category: Lots/Acreage Bathrooms: 0 baths Lot size: 18469 sq ft Island: Eleuthera Subdivision: North Palmetto Point Date Listed: 2024-10-20T00:00:00

Bedrooms: 0 beds Area: 0 sq ft Currency: USD Lot: 2B Sale or Rent: For Sale Only **MLS ID:** 59749

## **Miscellaneous**

BAY LAKEFRONT LOT 2B. PALMETTO POINT, **ELEUTHERA** 

Legal Description: DOUBLE Site Influences: Adult Oriented, Central location, Easy Access, Family Oriented, Highway Access, Private Setting, Southern Exp, Shopping Nearby, Treed Lot, Quiet Area, Seniors Oriented, Waterfront - Lake, Acreage, Fuel to Lot, Road -Gravel, Phone to Lot, Level Lot, Underground Services, Bay