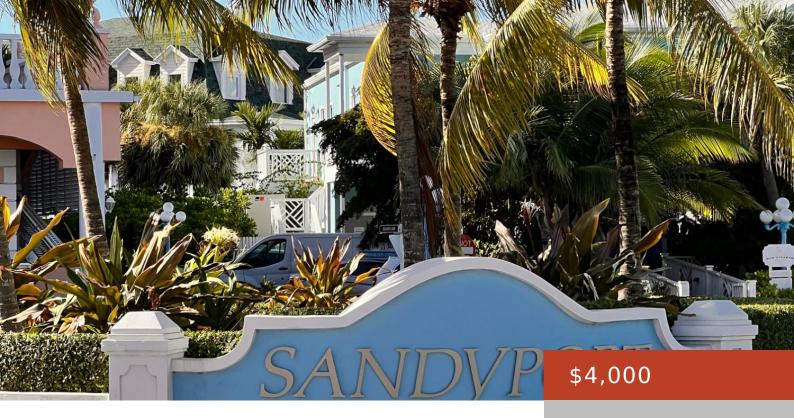

## **SANDYPORT**

https://bahamabeachrealty.com

This Sandyport commercial space is located Lagoon Court second floor and includes two restrooms , a conference room , kitchenette with a reception and waiting area. The space is 1,344 sqft near the elevator with two entrances for convenience , CCTV and back-up generator are available.

- Building Only
- 1344 sq ft

Call us now

Email: info@bahamabeachrealty.com

**Basics** 

Category: Building Only

**Currency:** BSD

Rental Amount: \$4,000

**Date Listed:** 2024-10-07T00:00:00

**Area: 1344** sq ft

Island: New Providence/Paradise Island

Sale or Rent: For Rent Only

**MLS ID:** 59578