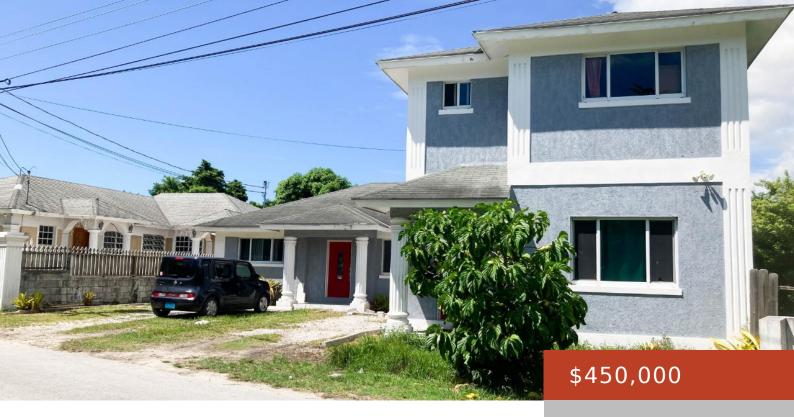

## **KOOL ACRES, MARIGOLD FARM**

https://bahamabeachrealty.com

NOTES 1 BEDROOM NEEDS REPAIR Painting and updating the unit

- 6 heds
- 4 baths
- Triplex
- 3045 sq ft

## **Basics**

**Category:** Triplex

Bathrooms: 4 baths

**Area: 3045** sq ft

**Currency:** BSD

**Lot:** 4

**Date Listed:** 2024-03-04T00:00:00

Bedrooms: 6 beds

Half baths: 1 half bath

Lot size: 6358 sq ft

Island: New Providence/Paradise Island

Sale or Rent: For Sale Only

MLS ID: 56006

## **Building Details**

Foundation: Yes Construction: Concrete Block

**Exterior material:** Finished Concrete **Roof:** Asphalt Shingle

**Amenities & Features** 

Sewer: Connected Style: Single Family Lot

Air conditioning (Condo): Split Water: City