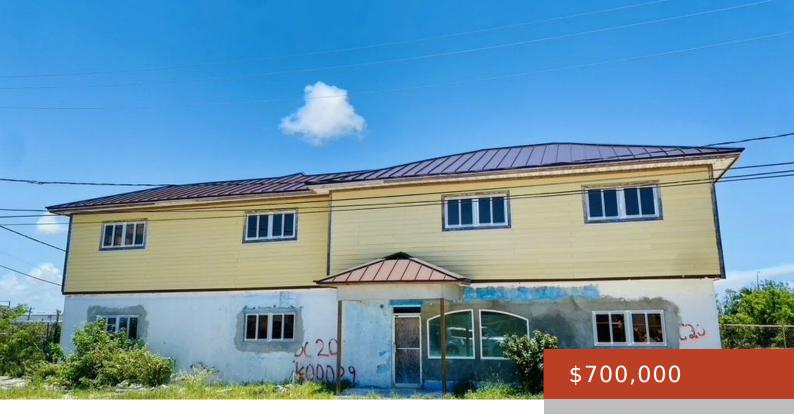

### KK 12, SHELLY STREET

https://bahamabeachrealty.com

We are pleased to present a prime commercial property situated in the bustling Industrial Area of Freeport. This versatile building spans an impressive 7,600 square feet and is complemented by an expansive 45,075 square feet of land. This strategically located property on Shelly Street, conveniently adjacent to Queens Highway, offers a comprehensive array of amenities....

#### • Building and Land

• 7600 sq ft

Call us now

Email: info@bahamabeachrealty.com

### Basics

Category: Building and Land Lot size: 45075 sq ft Block: KK Lot: 12 Date Listed: 2024-07-05T00:00:00 Area: 7600 sq ft Currency: BSD Island: Grand Bahama/Freeport Sale or Rent: For Sale Only MLS ID: 58403

# **Amenities & Features**

Amenities: Balconies, Fenced, Highway Access, Lunch Room, Workshop