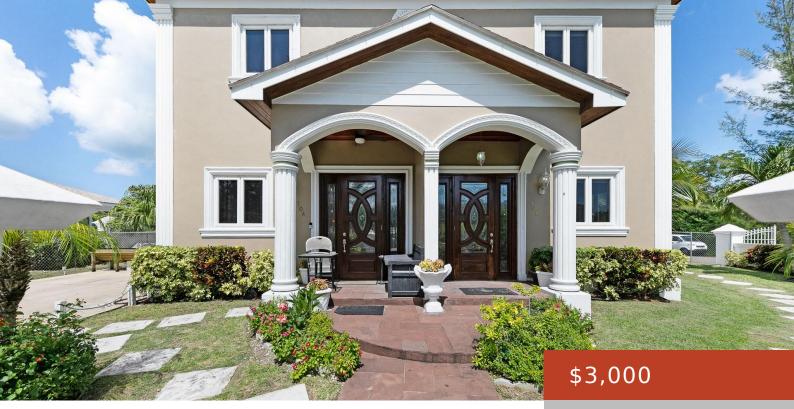

KINGFISH ROAD https://bahamabeachrealty.com

Welcome to your new home! Rented semi furnished, this beautifully maintained 2-bedroom, 2.5-bath unit offers a perfect blend of comfort, convenience, and community amenities. With its spacious layout and modern touches, itâ<sup>[]</sup> s the ideal choice for those seeking both style and practicality. Fridge, stove, washer and dryer are available as well as water is included.

### Basics

Category: Condo Bathrooms: 2 baths Area: 2836 sq ft **Year built: 2016** Island: New Providence/Paradise Island Subdivision: West Winds Sale or Rent: For Rent Only MLS ID: 61299

Bedrooms: 2 beds Half baths: 1 half bath Lot size: 6772 sq ft Currency: BSD Lot: 446 Rental Amount: \$3,000 Date Listed: 2025-02-20T00:00:00