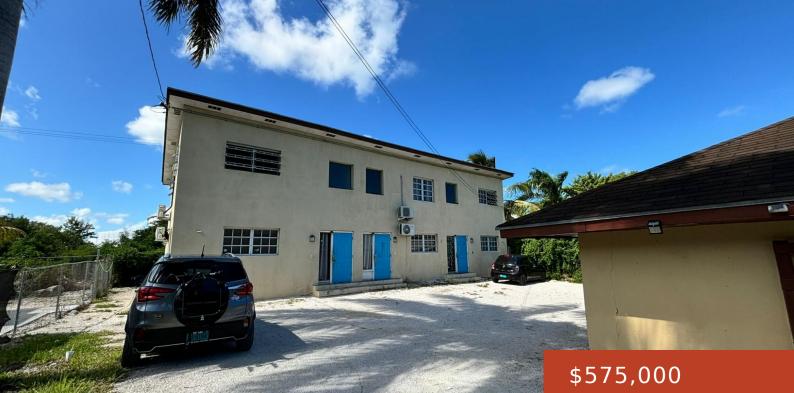

#### KIM'S CRESCENT, BAILLOU H

https://bahamabeachrealty.com

Unlock a rare investment opportunity with this spacious fourplex, offering a total of 10 bedrooms and 8 bathrooms. This incomegenerating property consists of 4 units: a 4-bed, 2-bath main house and three 2-bed, 2-bath townhouses. Situated on a hillside lot, this property is strategically positioned to avoid flooding issues, a major plus for property owners...

- 10 bed
- 8 baths
- Fourplex
- 8750 sq ft

Call us now

Email: info@bahamabeachrealty.com

### Basics

Category: Fourplex Bathrooms: 8 baths Lot size: 8750 sq ft Island: New Providence/Paradise Island Sale or Rent: For Sale Only MLS ID: 59884 Bedrooms: 10 beds Area: 8750 sq ft Currency: BSD Lot: 12 Date Listed: 2024-10-29T00:00:00