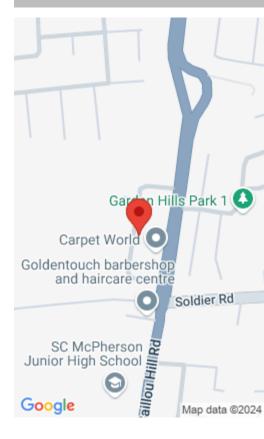

## KIM CRESCENT, BLUE DALE SUBDIVSION

https://bahamabeachrealty.com

Affordable multi-family lot at Kim Crescent, Blue Dale Subdivision, Off Baillou Road in a small and serene neighbourhood. An excellent starter investment and income producing property that will reward you for many years to come. Close proximity to schools, public transportation, Town Centre Mall, banks, gas stations, restaurants, shopping, and many other attractions. Call now...