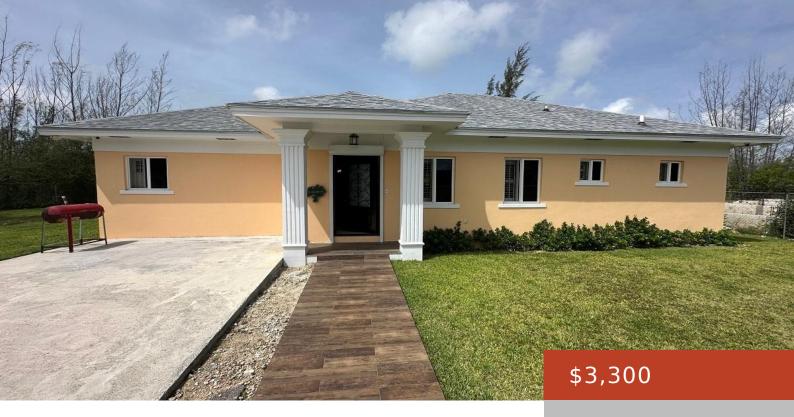

#### **KILLARNEY SHORES RENTAL**

https://bahamabeachrealty.com

This well-maintained 3 bed, 3 bath rental offers 1,345 sq ft of comfortable living space on a spacious 9,500 sq ft lot. Located in the peaceful Killarney Shores community, the home features an open layout and modern touches throughout.

### **Basics**

Category: Single Family Home

Bathrooms: 3 baths Lot size: 9500 sq ft

Island: New Providence/Paradise Island

Rental Amount: \$3,300

Date Listed: 2025-06-13T00:00:00

Bedrooms: 3 beds

**Area: 1345** sq ft