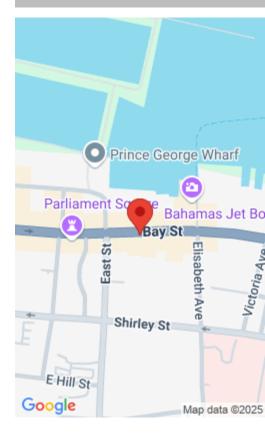

## **Miscellaneous**

**Legal Description:** Kelly Building office unit 1, Downtown, Nassau

**Bahamas** 

Land and Services: Fully Sewered, Public Trans. Nearby, Shopping

Nearby, Views, Visual exposure

**Commercial:** Offices