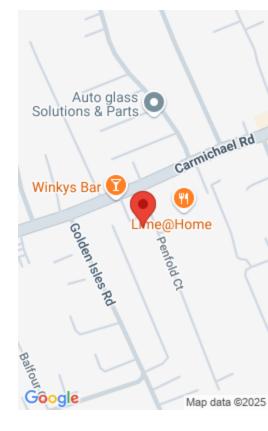

## **KEEPERS COMPLEX, CARMICHAEL ROAD**

https://bahamabeachrealty.com

Secure your unit early! 16 brand-new storage units are currently under construction in a prime Carmichael Road location, directly next to the vibrant Solace Plaza. Designed with high ceilings, roll down doors and generous square footage, these units offer the flexibility to be combinedâ\\_perfect for individuals or businesses needing additional space. Whether you're storing home...