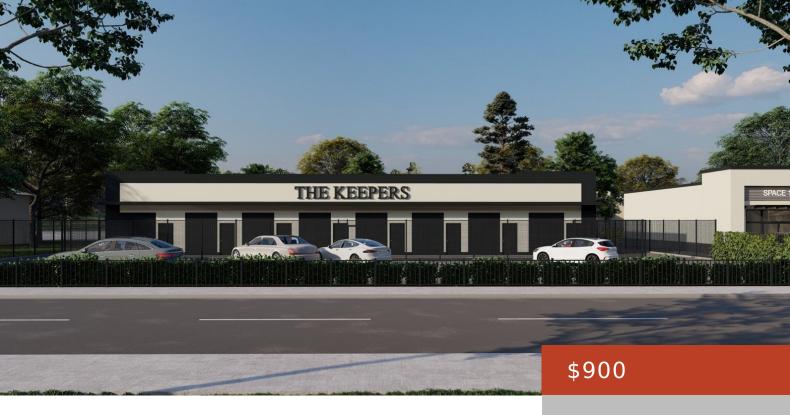

## **KEEPERS COMPLEX, CARMICHAEL ROAD**

https://bahamabeachrealty.com

Secure your unit early! 16 brand-new storage units are currently under construction in a prime Carmichael Road location, directly next to the vibrant Solace Plaza. Designed with high ceilings, roll down doors and generous square footage, these units offer the flexibility to be combinedâ\\_perfect for individuals or businesses needing additional space. Whether you're storing home...

- Other
- **Building Only**

Call us now

Email: info@bahamabeachrealty.com

**Basics** 

Category: Building Only

Lot size: 20000 sq ft

**Currency:** BSD

**Rental Amount:** \$900