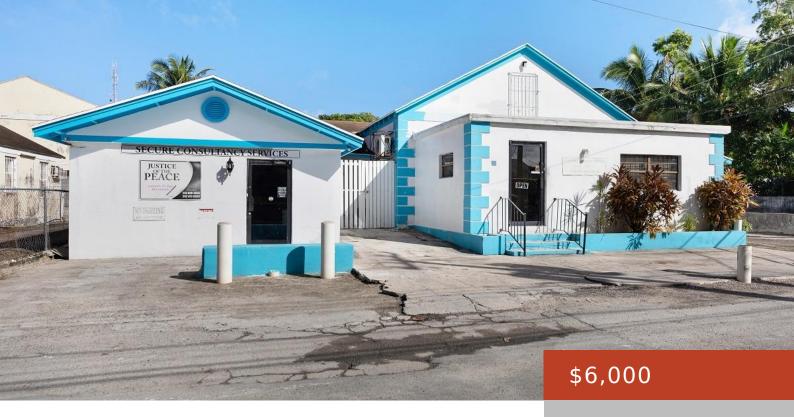

## **JOSEPH EVANS BUILDING, SHIRLEY HEIGHTS**

https://bahamabeachrealty.com

Formerly home to the Bahamas Urology Center, this versatile medical office offers a comprehensive setup for healthcare providers. Main Level (2,085 sq ft) Features include a client waiting area, receptionist and filing zone, doctorâ soffice, surgery room, two examination rooms, two lavatories, a pharmacy area, kitchenette, and ample storage. Upper Level (549 sq ft) Stairway...

- Health
- Building and Lance
- 2777 sa ft

Email: info@bahamabeachrealty.com

**Basics** 

**Category:** Building and Land **Type:** Health

**Area: 2777** sq ft **Year built:** 1990

Currency: BSD Island: New Providence/Paradise Island

**Rental Amount:** \$6,000 **Sale or Rent:** For Rent Only

Date Listed: 2024-12-02T00:00:00 Business Name: JOSEPH EVANS BUILDING, Bahamas

**Urology Center** 

MLS ID: 60326