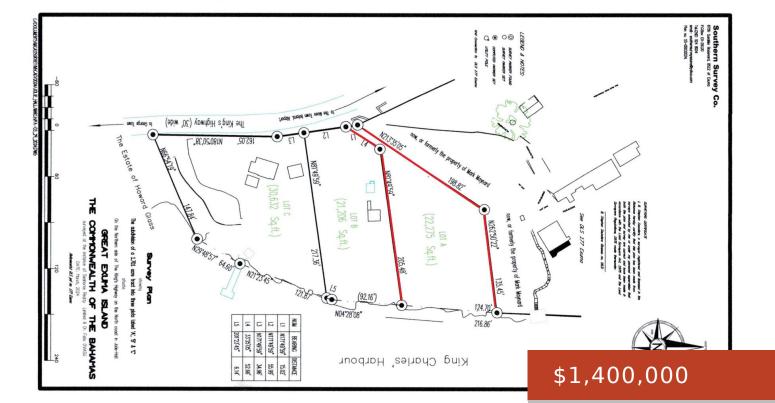

## **JOLLY HALL**

https://bahamabeachrealty.com

A parcel of land with an area of 22,275 Sq. Ft. and with 410 feet of rocky shoreline, and 268 feet on the Queens Highway in the Jolly Hall area close to George Town. The land is best suited to residential development. George Town is the capital of the Exumas and where most amenities are...

## **Basics**

Category: Lots/Acreage

Bathrooms: 0 baths

Lot size: 22275 sq ft

Island: Exuma & Exuma Cays
Sale or Rent: For Sale Only

**MLS ID:** 62071

Bedrooms: 0 beds

Area: 0 sq ft

**Currency: USD** 

Lot: A

**Date Listed:** 2025-04-11T00:00:00

## **Amenities & Features**

**Sewer:** Septic - No

Air conditioning (Condo): Other

Amenities: None

Style: Multi-Family Lot

Water: City

Email: in fo@bahamabeach realty.com