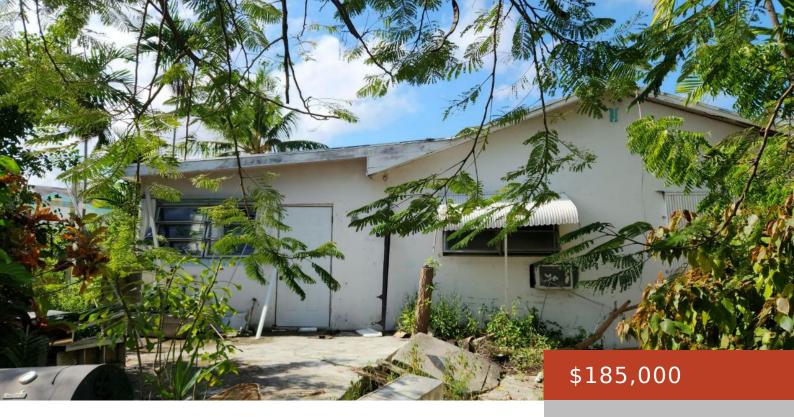

#### **JOHNSON ROAD FIXER UPPER**

https://bahamabeachrealty.com

Ideally situated in Valentine Subdivision off Johnson Road, this property consists of 3 separate lots and a house that is a fixer upper. It is in close proximity to schools, shopping and restaurants.

- 2 heds
- 2 haths
- Single Family Home
- 900 sq ft

Call us now

Email: info@bahamabeachrealty.com

### **Basics**

Category: Single Family Home

Bathrooms: 2 baths Lot size: 9730 sq ft

**Currency: BSD** 

**Lot:** 6.7.8

Sale or Rent: For Sale Only

MLS ID: 57524

Bedrooms: 2 beds

Area: 900 sq ft

Year built: 1970

Island: New Providence/Paradise Island

Subdivision: Johnson Road

Date Listed: 2024-04-23T00:00:00

# **Building Details**

Foundation: Yes **Construction:** Concrete Block

**Exterior material:** Finished Concrete Roof: Asphalt Shingle

Parking: Open