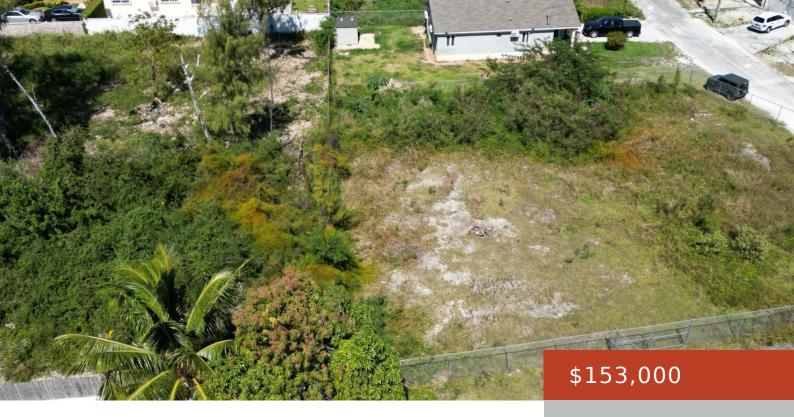

## **JOHN CLARIDGE SUBDIVISION**

https://bahamabeachrealty.com

Lot 15 is a 11,256 square foot lot is located in the gated community of John Claridge Sub-division off the main Yamacraw Road (in the East), just up from Treasure Cove subdivision. All utilities are in and the lot is zoned for single family. This good size lot is just minutes away from the beach,...

## **Basics**

Category: Lots/Acreage

Bathrooms: 0 baths

**Lot size: 11256** sq ft

Island: New Providence/Paradise Island

Sale or Rent: For Sale Only

**MLS ID:** 52188

Bedrooms: 0 beds

## **Amenities & Features**

Sewer: None Style: Single Family Lot

Air conditioning (Condo): None Water: City

Amenities: Fully Fenced