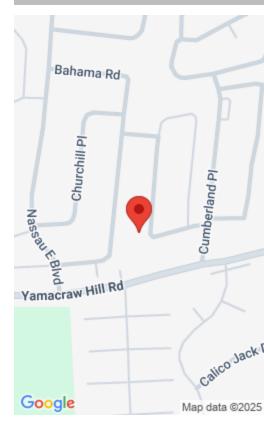

## **JOHN CLARIDGE SUBDIVISION**

https://bahamabeachrealty.com

Lot 15 is a 11,256 square foot lot is located in the gated community of John Claridge Sub-division off the main Yamacraw Road (in the East), just up from Treasure Cove subdivision. All utilities are in and the lot is zoned for single family. This good size lot is just minutes away from the beach,...