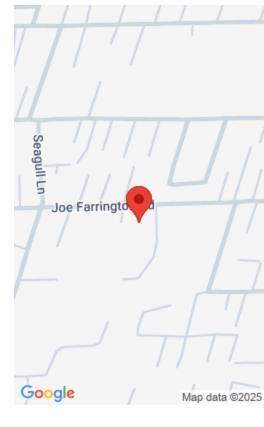

### **JOE FARRINGTON ROAD**

https://bahamabeachrealty.com

Great location for a first time home. Near to schools, grocery stores, banks and clinics in a very developed area. Utilites will have to put in place to the property. Call us today to make this your own.

## **Miscellaneous**

**Legal Description:** Lot #22 Rahmsville Subdivision situated in the Eastern District of the Island of New Providence

Email: info@bahamabeachrealty.com