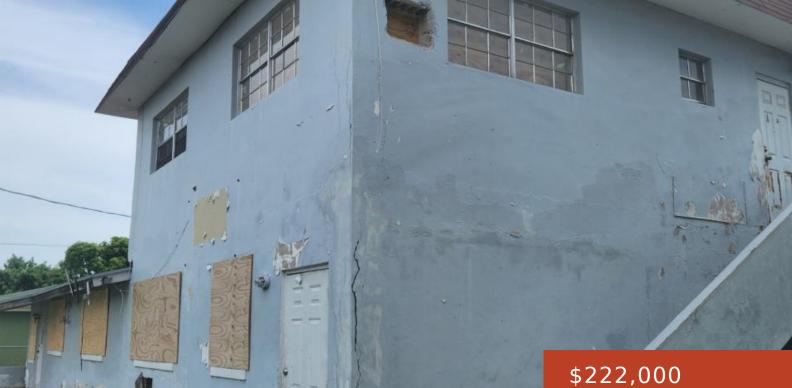

**JOANS HEIGHTS** https://bahamabeachrealty.com

This split level building is a BANK FORCLOSURE and is in need of complete gutting and repairs. Situated on lots 267 and 268 in the Southern District of Joans Heights Subdivision. Close to foodstores, schools, public transportation, medical facilities and much more. The present interior of the building consist of three separate units downstairs and...

### Basics

Category: Apartment Complex Bathrooms: 3 baths Lot size: 10000 sq ft Island: New Providence/Paradise Island Sale or Rent: For Sale Only MLS ID: 61409 Bedrooms: 6 beds Area: 10000 sq ft Currency: BSD Lot: 267 & 268 Date Listed: 2025-02-27T00:00:00

# **Building Details**

Foundation: No Exterior material: Brick Parking: Open Construction: Concrete Block Roof: Asphalt Shingle

## Miscellaneous

Legal Description: JOANS HEIGHTS HOME / LOTS 267 & 268 - NASSAU, BAHAMAS

Call us now

Email: info@bahamabeachrealty.com