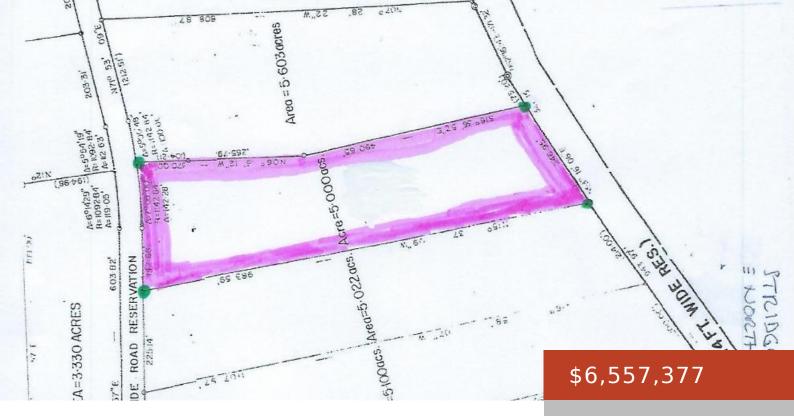

## JFK 5 ACRES COMMERCIAL

https://bahamabeachrealty.com

Great Investment Opportunity! This large commercial 5 Acre Lot is accessible from JFK Drive and West Bay Street in the Western District of New Providence. It is ideal for a Townhouse or Condominium Development. Situated near Blake Road and Caves Village Plaza, the rectangular Lot can be divided into smaller pieces and sold. The southern...

## **Miscellaneous**

**Legal Description:** John F. Kennedy Drive, North Westridge, **Restrictions:** Other

Western District, 5 acres vacant lot, commercial, New

Providence, Bahamas.

Commercial: Mixed Land and Services: Highway