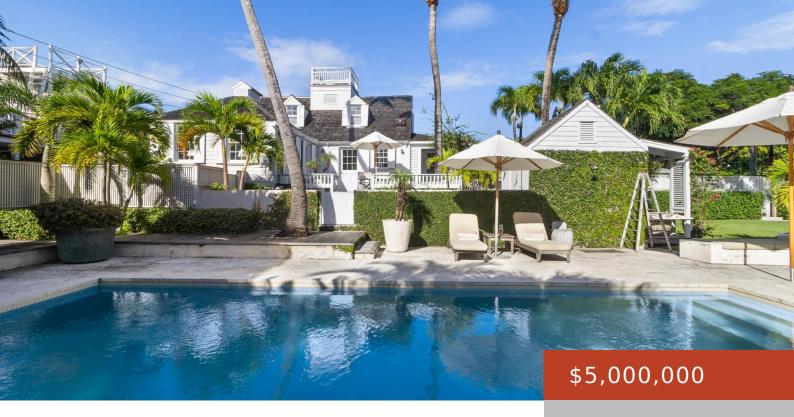

## JAVA COTTAGE, KING'S STRE

https://bahamabeachrealty.com

Java Cottage embodies island charm across 3,123 square feet, where historic elegance meets airy, open-plan design. This three-bedroom, two-bath retreat invites natural light to spill in through large windows, illuminating each room with warmth. Step out onto the private terrace to savor quiet island mornings or ascend to the crowâ on the third floor,...