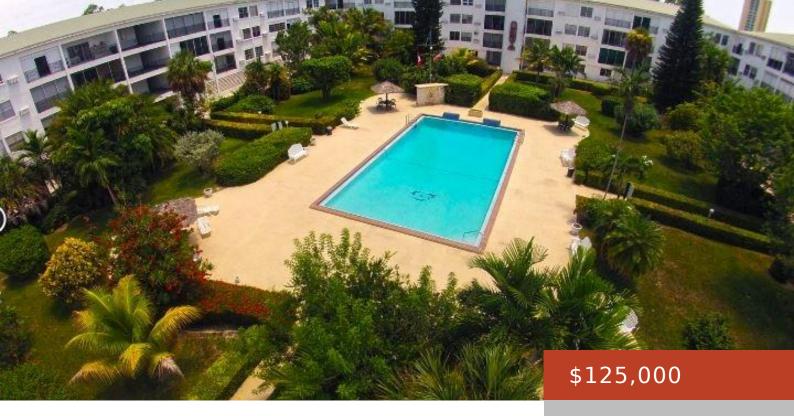

### **JANSEL COURT**

https://bahamabeachrealty.com

Nestled on the beautiful island of Grand Bahama, Jansel Court Condominium is ideally located less than 10 minutes from Grand Bahama International Airport, it is situated across from the East mall Drive with the First Caribbean Bank and the new Government Building. Offered fully furnished and move in ready, it could be purchased as income...

## **Amenities & Features**

Sewer: Connected Style: Apartment

Bedrooms: 2 beds

Air conditioning (Condo): Central Water: City

Amenities: Cable, Fully Fenced, Fully Walled, Furnished, Kitchen Built-in(s),

Swimming Pool

## **Miscellaneous**

**Monthly Assessment:** \$415