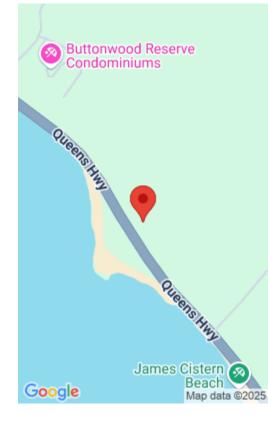

## **JAMES CISTERN**

https://bahamabeachrealty.com

A great opportunity to acquire 11.4 acres of land with water frontage just 1/4 mile from James Cistern in beautiful Eleuthera. This waterfront property offers incredible ocean views of the Caribbean side of the island as well as the Atlantic Ocean. Strategic, central location being close to Governor's Harbour, Rainbow Bay, North Eleuthera and Harbour...

## **Miscellaneous**

**Legal Description:** 11.4 acres being lots 1, 2, 3 and property behind the lots extending to Crown Land, James Cistern, Eleuthera