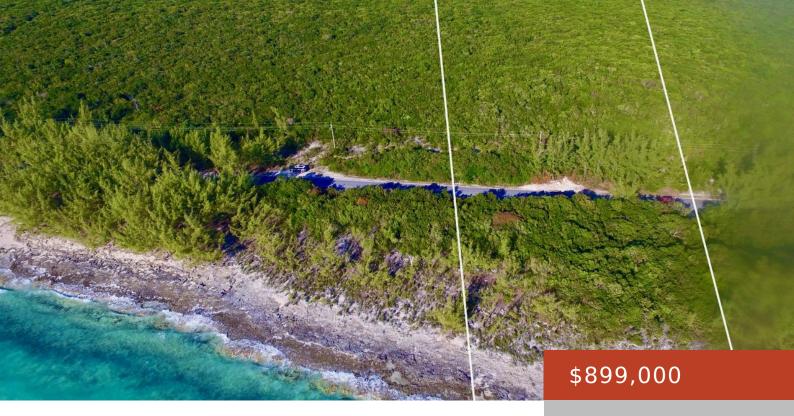

## **JAMES CISTERN**

https://bahamabeachrealty.com

A great opportunity to acquire 11.4 acres of land with water frontage just 1/4 mile from James Cistern in beautiful Eleuthera. This waterfront property offers incredible ocean views of the Caribbean side of the island as well as the Atlantic Ocean. Strategic, central location being close to Governor's Harbour, Rainbow Bay, North Eleuthera and Harbour...

## **Miscellaneous**

**Legal Description:** 11.4 acres being lots 1, 2, 3 and property behind the lots extending to Crown Land, James Cistern, Eleuthera