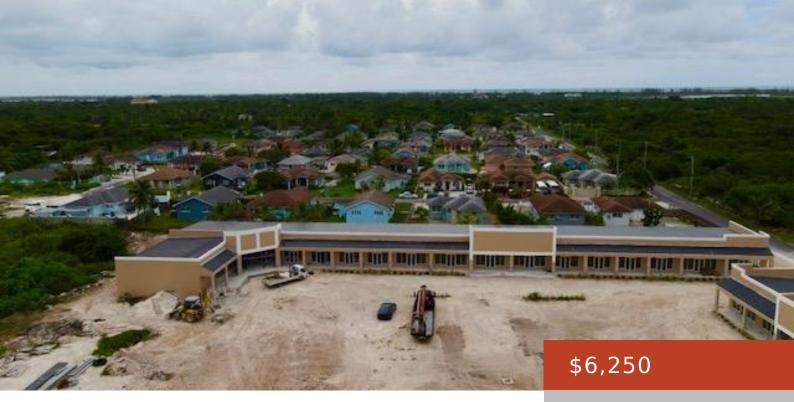

## IVORY PLAZA CARMICHAEL ROAD

https://bahamabeachrealty.com

Introducing Ivory Plaza at Carmichael Road West â<sup>[]</sup> the ultimate destination for your business in southwestern New Providence! Poised to offer approximately 22,000 sq. ft. of commercial rental space upon (substantial) completion in September 2024, this premium commercial complex presents an unparalleled opportunity for businesses eager to thrive amidst the burgeoning commercial landscape of this... • Building Only