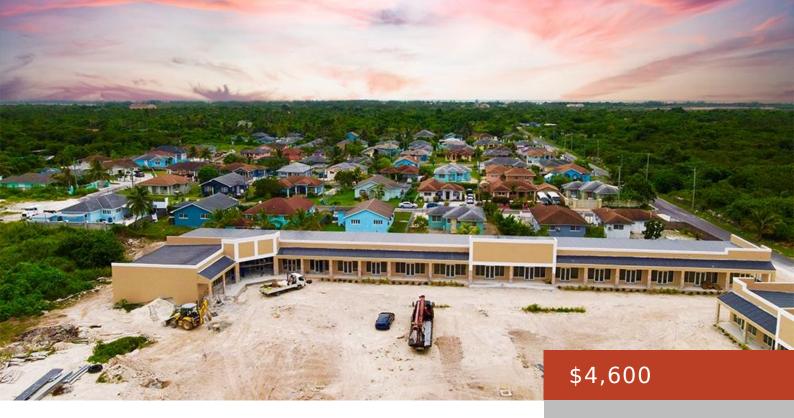

## **IVORY PLAZA CARMICHAEL ROAD**

https://bahamabeachrealty.com

Introducing Ivory Plaza at Carmichael Road West â the ultimate destination for your business in southwestern New Providence! Poised to offer approximately 22,000 sq. ft. of commercial rental space upon (substantial) completion in September 2024, this premium commercial complex presents an unparalleled opportunity for businesses eager to thrive amidst the burgeoning commercial landscape of this...

Rental Amount: \$4,600

**Date Listed:** 2025-04-02T00:00:00