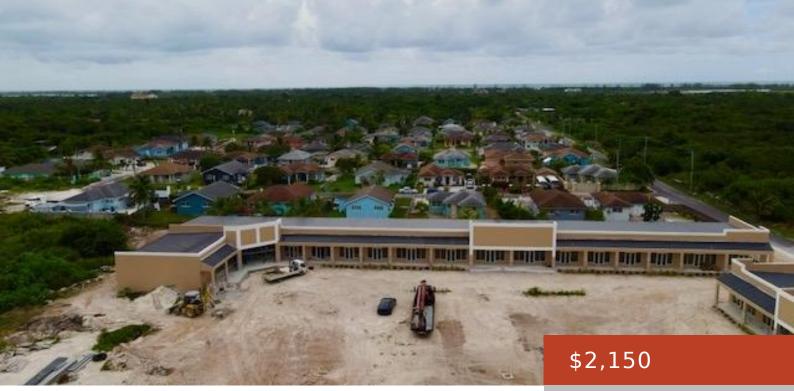

## IVORY PLAZA CARMICHAEL ROAD

https://bahamabeachrealty.com

ntroducing Ivory Plaza at Carmichael Road West â the ultimate destination for your business in southwestern New Providence! Poised to offer approximately 22,000 sq. ft. of commercial rental space upon (substantial) completion in September 2024, this premium commercial complex presents an unparalleled opportunity for businesses eager to thrive amidst the burgeoning commercial landscape of this...

## Basics

Category: Building Only Currency: BSD Rental Amount: \$2,150 Date Listed: 2024-09-11T00:00:00 Area: 600 sq ft Island: New Providence/Paradise Island Sale or Rent: For Rent Only MLS ID: 59327