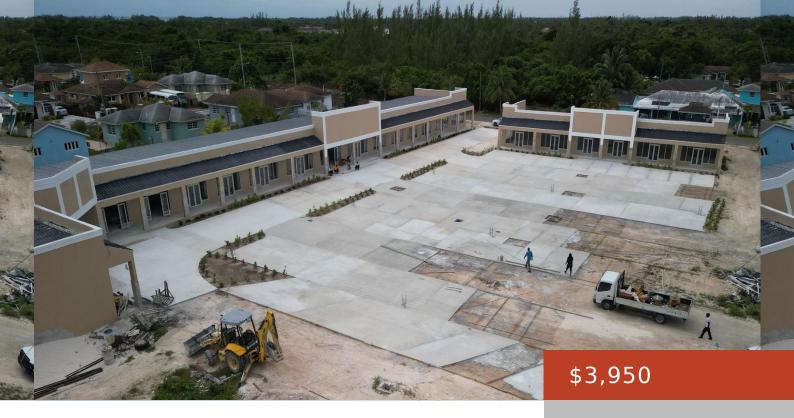

## **CARMICHAEL RD. WEST**

https://bahamabeachrealty.com

Introducing Ivory Plaza at Carmichael Road West â the ultimate destination for your business in southwestern New Providence! Poised to offer approximately 22,000 sq. ft. of commercial rental space upon (substantial) completion in early 2025, this premium commercial complex presents an unparalleled opportunity for businesses eager to thrive amidst the burgeoning commercial landscape of this...

## **Basics**

Call us now

Email: info@bahamabeachrealty.com

Category: Building Only

**Island:** New Providence/Paradise Island

Rental Amount: \$3,950

**Date Listed:** 2024-11-20T00:00:00

**Currency:** BSD