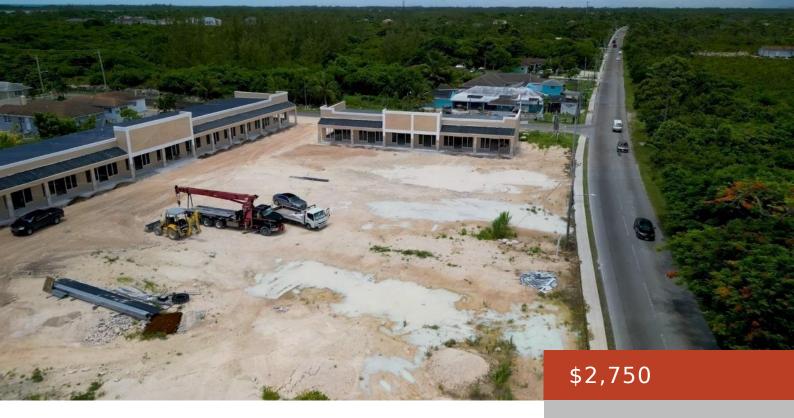

## **CARMICHAEL RD. WEST**

https://bahamabeachrealty.com

Introducing Ivory Plaza at Carmichael Road West â the ultimate destination for your business in southwestern New Providence! Poised to offer approximately 22,000 sq. ft. of commercial rental space upon (substantial) completion in January 2025, this premium commercial complex presents an unparalleled opportunity for businesses eager to thrive amidst the burgeoning commercial landscape of this...

Rental Amount: \$2,750

**Date Listed:** 2024-10-21T00:00:00