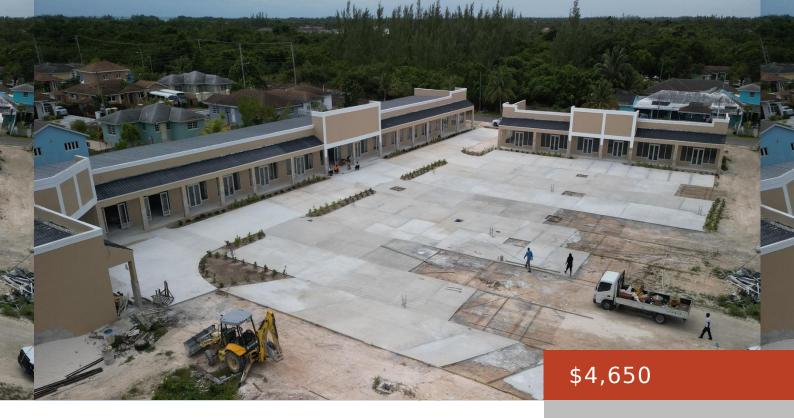

#### **CARMICHAEL RD. WEST**

https://bahamabeachrealty.com

Introducing Ivory Plaza at Carmichael Road West â the ultimate destination for your business in southwestern New Providence! Poised to offer approximately 22,000 sq. ft. of commercial rental space upon (substantial) completion in early 2025, this premium commercial complex presents an unparalleled opportunity for businesses eager to thrive amidst the burgeoning commercial landscape of this...

#### Call us now

Email: info@bahamabeachrealty.com

Category: Building Only

**Island:** New Providence/Paradise Island

Sale or Rent: For Rent Only

MLS ID: 57470

**Currency:** BSD

Rental Amount: \$4,650