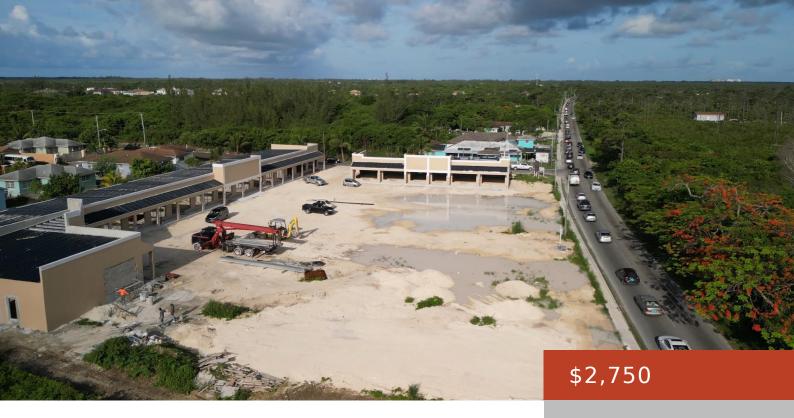

## **CARMICHAEL RD. WEST**

https://bahamabeachrealty.com

Introducing Ivory Plaza at Carmichael Road West â the ultimate destination for your business in southwestern New Providence! Poised to offer approximately 23,000 sq. ft. of commercial rental space upon (substantial) completion in September 2024, this premium commercial complex presents an unparalleled opportunity for businesses eager to thrive amidst the burgeoning commercial landscape of this...

Rental Amount: \$2,750

**Date Listed:** 2024-05-01T00:00:00