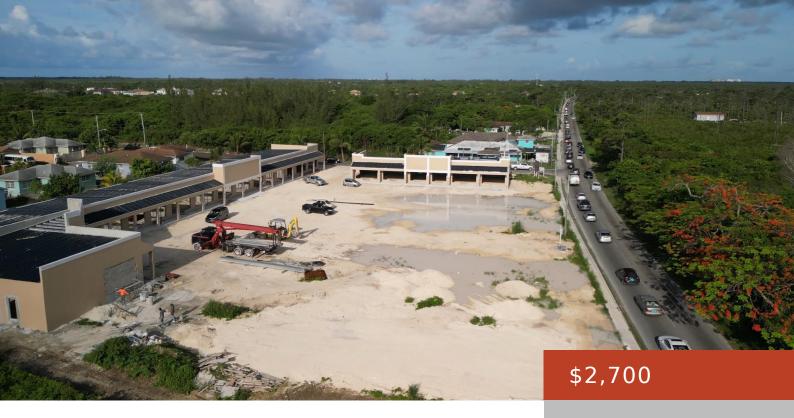

## **CARMICHAEL RD. WEST**

https://bahamabeachrealty.com

Introducing Ivory Plaza at Carmichael Road West â the ultimate destination for your business in southwestern New Providence! Poised to offer approximately 23,000 sq. ft. of commercial rental space upon (substantial) completion in September 2024, this premium commercial complex presents an unparalleled opportunity for businesses eager to thrive amidst the burgeoning commercial landscape of this...

Rental Amount: \$2,700

**Date Listed:** 2024-05-01T00:00:00