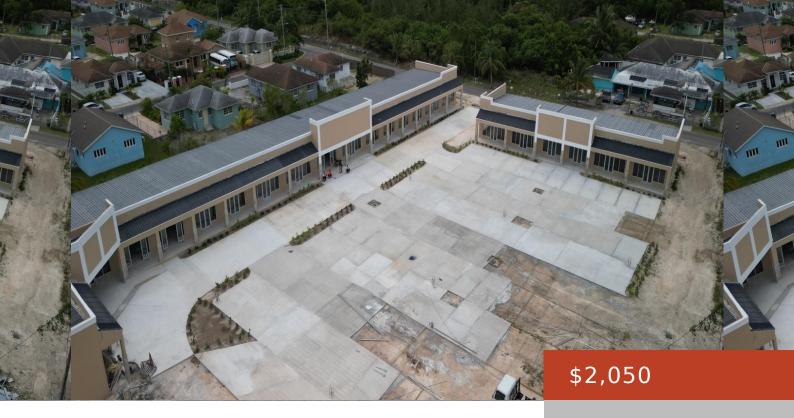

### **CARMICHAEL RD. WEST**

https://bahamabeachrealty.com

Introducing Ivory Plaza at Carmichael Road West â the ultimate destination for your business in southwestern New Providence! Poised to offer approximately 22,000 sq. ft. of commercial rental space upon (substantial) completion in early 2025, this premium commercial complex presents an unparalleled opportunity for businesses eager to thrive amidst the burgeoning commercial landscape of this...

#### Call us now

Email: info@bahamabeachrealty.com

Category: Building Only

**Island:** New Providence/Paradise Island

Sale or Rent: For Rent Only

**MLS ID:** 60160

**Currency:** BSD

Rental Amount: \$2,050