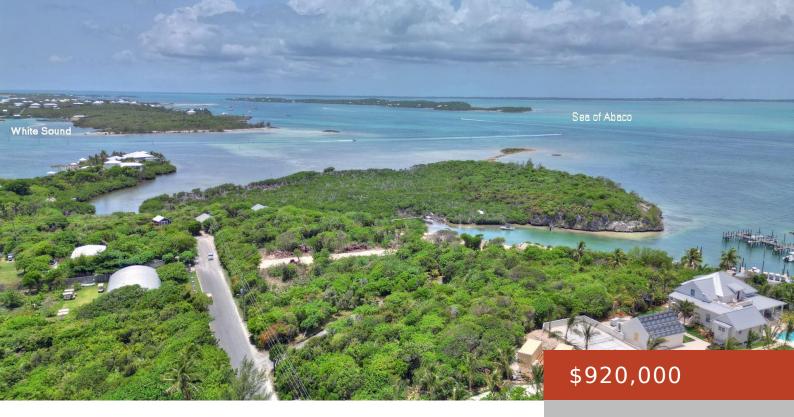

#### **ISLANDS TIDE COVE LOT 2**

https://bahamabeachrealty.com

Congratulations you have finally found it, the perfect spot near the world renowned Elbow Reef Lighthouse & Hope Town, The Abacos. Much of the hard work has been completed, and this is ready to build your ideal home in paradise. Lot #2 contains 15,306 SF is defined by the 110-foot stroll down the hill to...

# **Miscellaneous**

**Legal Description:** ALL That piece parcel or lot of land comprising parcel #2 containing 15,306Sq. Ft. known as "Island Tides" situate on Elbow Cay, Abaco Chain of Cays, The Bahamas