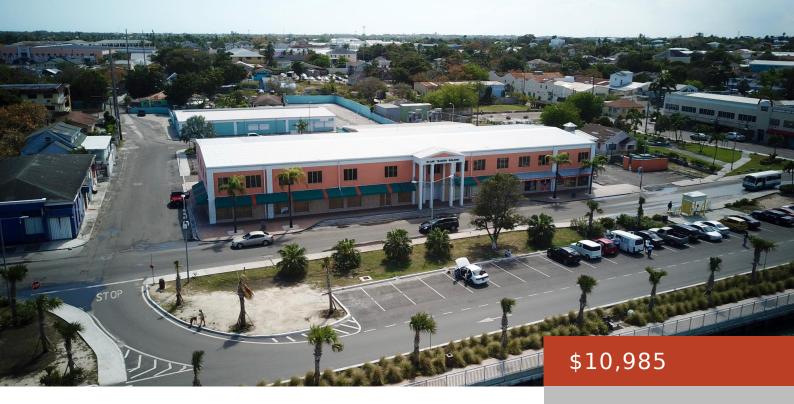

## **EAST BAY STREET**

https://bahamabeachrealty.com

Ground floor, 5,992 square foot space in a 2-storey mixed-use complex offering a standby generator, central HVAC system and plenty of parking for both customers and tenants. The building is conveniently close to Paradise Island, Harbour Bay Shopping Plaza and numerous restaurants. Each space comes installed with ceilings, lights and AC, CAM is additional and...

## **Basics**

Category: Building Only

**Currency:** BSD

Rental Amount: \$10,985

**Date Listed:** 2024-08-16T00:00:00

**Area: 5992** sq ft

Island: New Providence/Paradise Island

Sale or Rent: For Rent Only