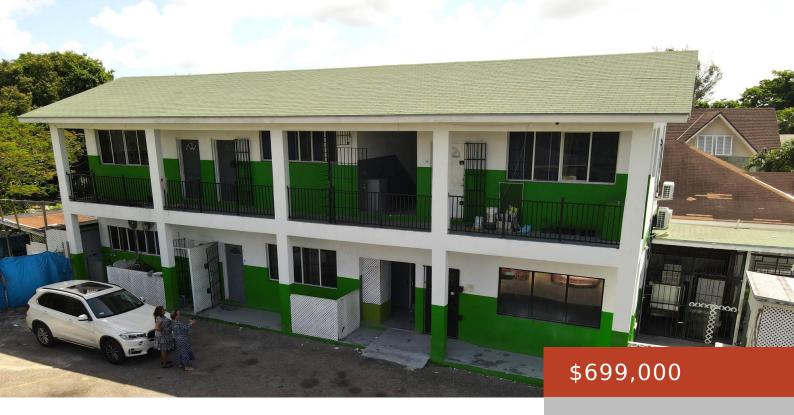

## **LOT 16 COWPEN ROAD**

https://bahamabeachrealty.com

Introducing a prime investment opportunity on Cowpen Road Lot 16, this complex features five one-bedroom units (3 upstairs, 2 downstairs) renting at \$750 each per month, inclusive of water and individual electricity meters. Additionally, there's a versatile commercial office space ideal for retail or office use, promising further rental income. With potential earnings totaling at...

- Business w/Bldg & Land
- 3200 sq ft

Call us now

Email: info@bahamabeachrealty.com

**Basics** 

Category: Business w/Bldg & Land

Lot size: 5008 sq ft

**Currency:** BSD

**Lot:** 16

**Date Listed:** 2024-06-18T00:00:00

MLS ID: 58208

**Area: 3200** sq ft

Year built: 2004

Island: New Providence/Paradise Island

Sale or Rent: For Sale Only

Multi-Family: Apartment