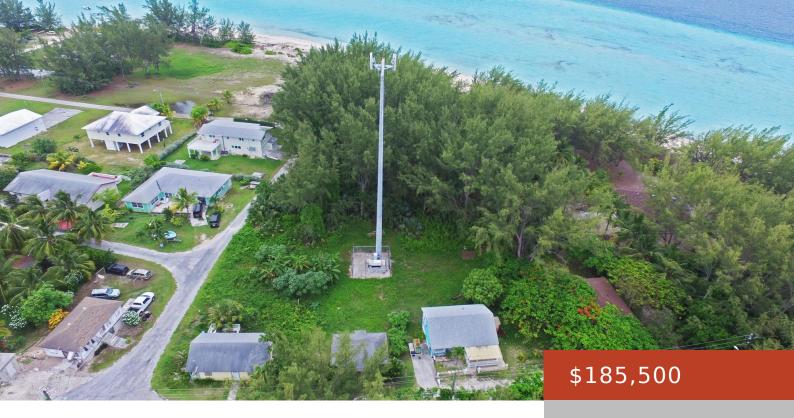

#### RIPLEY STREET

https://bahamabeachrealty.com

This 7,614 sq. ft. income producing lot in the settlement of Current, Eleuthera is a great investment opportunity ensuring definite income without any effort. The property currently has a lease attached to it with Cable Bahamas, housing their cellular tower. The property also offers lots of additional space where the new owner can construct a...