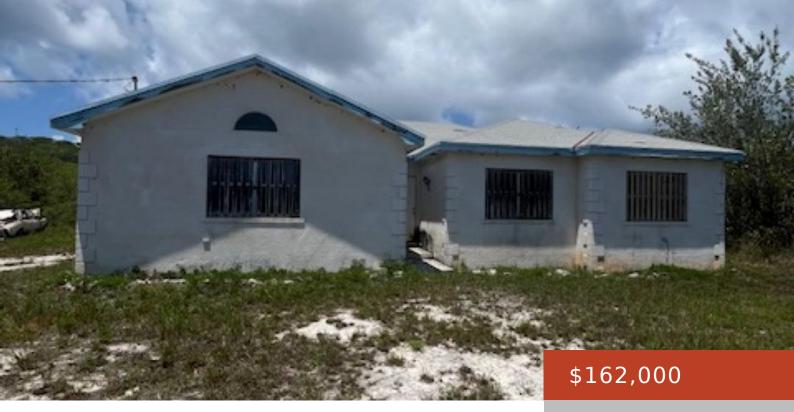

### **QUEEN'S HIGHWAY** https://bahamabeachrealty.com

A handyman's fixer upper! This home can be a great family home with some TLC. There are spacious rooms throughout. The garage door was closed and converted into another space that can be a bedroom or den. New appliances will be needed. Food stores, schools, restaurants, beaches and churches are nearby.

#### • 3 beds

- 2 bath
- Single Family Home
- 2100 sq ft

Call us now

Email: info@bahamabeachrealty.com

## Basics

Category: Single Family Home Bathrooms: 2 baths Area: 2100 sq ft Currency: BSD Sale or Rent: For Sale Only MLS ID: 62920 Bedrooms: 3 beds Half baths: 1 half bath Lot size: 20000 sq ft Island: Long Island Date Listed: 2025-06-18T00:00:00

# **Building Details**

Foundation: Yes Floor covering: Ceramic Tile Roof: Asphalt Shingle Construction: Concrete Block Exterior material: Finished Concrete Parking: Open