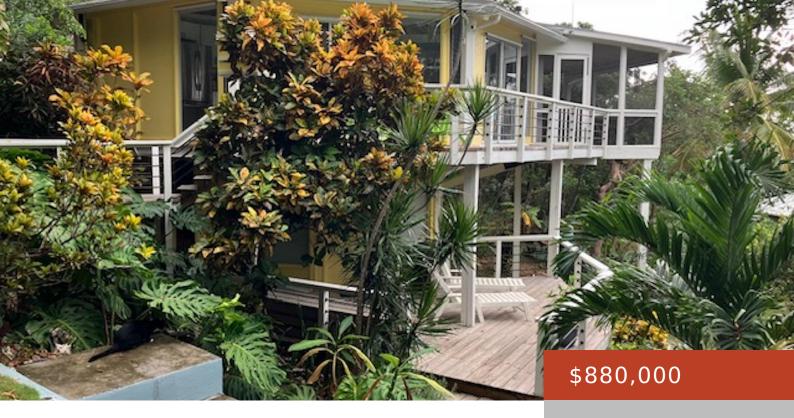

#### **HUMMINGBIRD TREE HOUSE**

https://bahamabeachrealty.com

Nestled in The Bluff is Hummingbird Treehouse, one of four treehouses built in the early 70â\subseteqs for the family that owned Amway products by Topsider Homes of North Carolina. Managed by Bluff House for many years, these homes have withstood the test of time. Their unique style and architecture has been perfectly suited to the...

### **Basics**

Category: Single Family Home

Bathrooms: 2 baths Lot size: 5390 sq ft

Island: Abaco

Sale or Rent: For Sale Only

**MLS ID:** 60254

Bedrooms: 2 beds

**Area: 5390** sq ft

# **Building Details**

Foundation: Yes Construction: Concrete Block

**Exterior material:** Finished Concrete **Roof:** Asphalt Shingle

Parking: Carport - Single

### **Amenities & Features**

Sewer: Septic - Yes Style: Single Family Lot

Air conditioning (Condo): Central Water: City

Amenities: Dock, Impact Shutters, Stand-by Generator