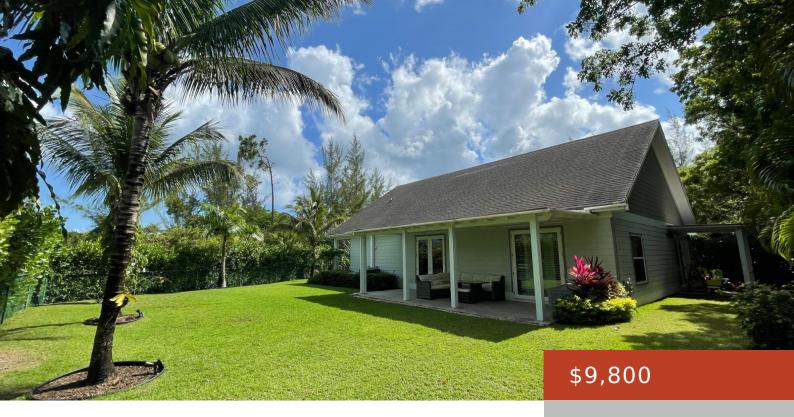

## 25B, TURNBERRY CHARLOTTEVILLE

https://bahamabeachrealty.com

With a beautifully landscaped garden and extra large enclosed yard, this well designed 4 bed/3.5 bath 2,289 square foot home stands out from other homes in the luxury gated community of Turnberry in Charlotteville because of the expansive outdoor living space. It's perfect for a family with children or for executive living and entertaining. Impeccably...

- 4 heds
- 3 haths
- Single Family Home
- 2289 sq ft

Call us now

Email: info@bahamabeachrealty.com

**Basics** 

**Category:** Single Family Home

Bathrooms: 3 baths

**Area: 2289** sq ft

**Currency:** BSD

**Lot:** 25B

Sale or Rent: For Rent Only

**MLS ID:** 57650

Bedrooms: 4 beds

Half baths: 1 half bath

**Lot size: 10890** sq ft

Island: New Providence/Paradise Island

Rental Amount: \$10,500