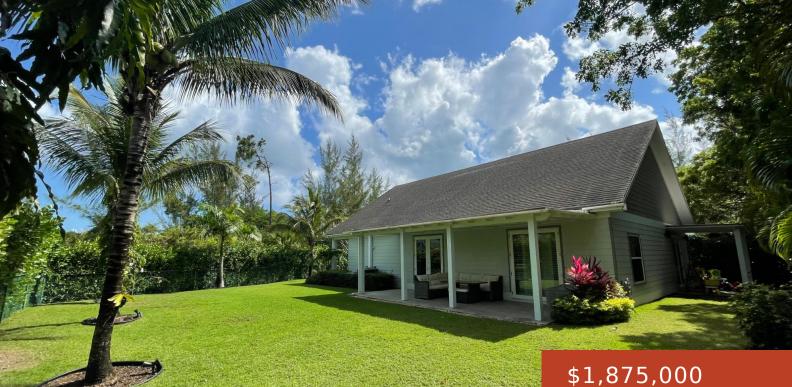

## 25B, CHARLOTTEVILLE/TURNBERRY

https://bahamabeachrealty.com

With a beautifully landscaped garden and extra large enclosed yard, this well designed 4 bed/3.5 bath 2,289 square foot home stands out from other homes in the luxury gated community of Turnberry in Charlotteville because of the expansive outdoor living space. It's perfect for a family with children or for executive living and entertaining. Impeccably...

- 4 beds
- 3 baths
- Single Family Home
- 2289 sq ft

Call us now

Email: info@bahamabeachrealty.com

## **Basics**

Category: Single Family Home Bathrooms: 3 baths Area: 2289 sq ft Currency: BSD Lot: 25B Date Listed: 2024-05-10T00:00:00

Bedrooms: 4 beds Half baths: 1 half bath Lot size: 10890 sq ft Island: New Providence/Paradise Island Sale or Rent: For Sale Only MLS ID: 57764